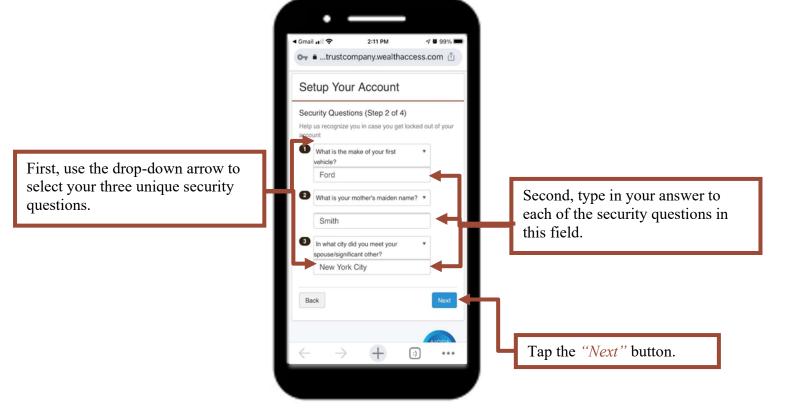

## **Security Question Setup (Step 2 of 4)**

To help Commerce Trust recognize you in case you get locked out of your account, you'll be asked to create three security questions unique to you. Select a question in each of the three question field options and type in your answers that apply to your selected question.