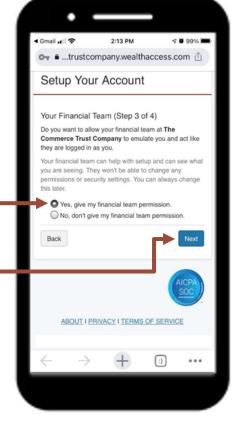

### Your Financial Team (Step 3 of 4)

You will want your Commerce Trust Financial Team to have the ability to provide support to you within the app. *Providing access does not allow your Commerce Trust Financial Team the ability to change permissions or settings.* 

Choose the "Yes, give my financial team permission" selection and tap "Next".

Choose "Yes, give my financial team permission".

Tap the "Next" button.

## **IMPORTANT**

If you select "No, don't give my financial team permission", your financial team will not be able to assist you as easily with your support needs on the application.

If you select "No" and later would like to allow Commerce Trust advisor access, contact Commerce Trust Technical Support at (888) 345-4366, 8:00 AM -4:30 PM central time, Monday through Friday.