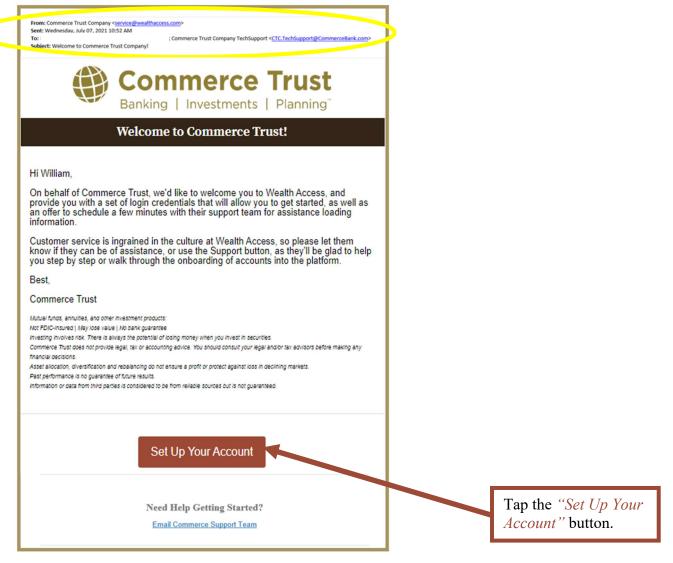

#### **WELCOME EMAIL**

You will receive an email from Commerce Trust Company (service@wealthaccess.com) "Welcome to Commerce Trust Company!" welcoming you to use the new mobile app.

If you do not see the notification, be sure to check your "spam" or "junk" folder.

### **WELCOME EMAIL (Continued)**

### **IMPORTANT**

The welcome email will be sent to the email address on file. You will have one day to complete the steps to finalize your enrollment and then download the app to your device.

If the setup link expires, call (888) 345-4366, 8:00 AM – 4:30 PM central time, Monday through Friday to request a new link.