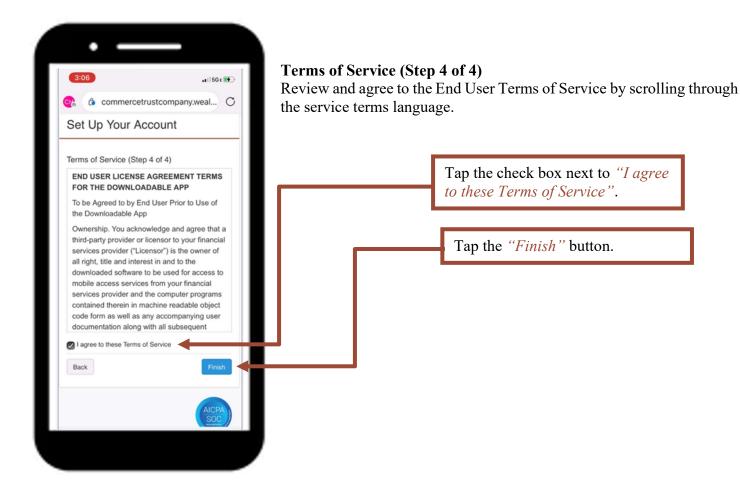

#### STEPS TO SETTING UP YOUR ACCOUNT

You'll be asked to complete a few steps to set up your account.